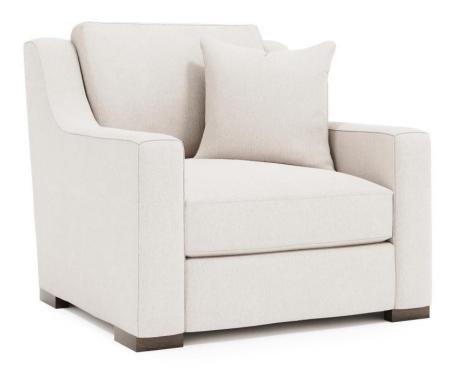

## Germain Fabric Chair

## Item

B2662

### **Dimensions**

W: 39 in D: 39.5 in H: 36 in

W: 99.06 cm D: 100.33 cm H: 91.44 cm

SD: 23 in SH: 17 in AH: 23 in

SD: 58.42 cm SH: 43.18 cm AH: 58.42 cm

BA: 27 in BA: 68.58 cm

#### **Pillows**

- Back Pillows: (1) Fiber, Box-edge weltless border with topstitch
- Throw Pillow 1: TP22DW 22" x 22" Blendown Knife-edge with welt