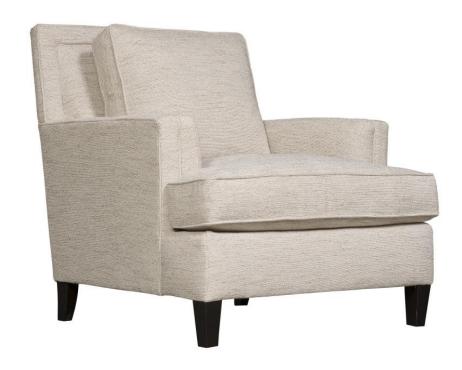

# Addison Fabric Chair

# Item

B1482A

## **Dimensions**

W: 35 in D: 38 in H: 36 in

W: 88.9 cm D: 96.52 cm H: 91.44 cm SD: 22.5 in SH: 17 in AH: 24.5 in

SD: 57.15 cm SH: 43.18 cm AH: 62.23 cm

BA: 24 in BA: 60.96 cm

#### **Finishes**

Wood: Mocha

### **Fabrics**

Body: 1011-002

#### **Features**

- · Recessed arms.
- · Cushioned back.
- · Exposed wood legs.