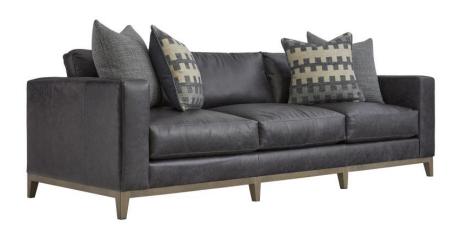

# Noel Leather Sofa

#### **Finishes**

Wood: Portobello

#### **Features**

- Modern Style
- · Oversized track arm
- · Box-edge border pillows
- · Throw pillows included
- · Tapered feet
- Specifications subject to change without notice

# **Pillows**

- Back Pillows: (3) Fiber, Box-edge border with topstitch
- Throw Pillow 1: (2) TP23D 23" x 23" Blendown Knife-edge without welt
- Throw Pillow 2: (2) DP121F 21" x 21" Feather Blendown Knife-edge with welt

# Leathers

Body: 296-011 Pillow: 7100-010