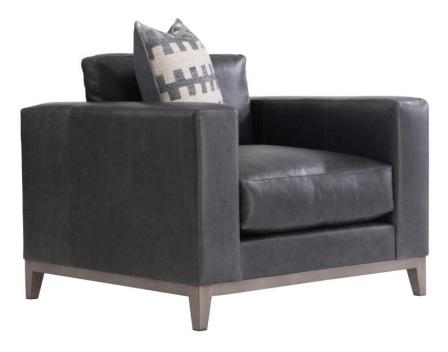

# Noel Leather Chair

## Dimensions

W: 41 in D: 40.25 in H: 34.25 in W: 104.14 cm D: 102.23 cm H: 87 cm SD: 25.75 in SH: 18.5 in AH: 27.5 in SD: 65.41 cm SH: 46.99 cm AH: 69.85 cm BA: 27.25 in BA: 69.22 cm

#### **Pillows**

- Back Pillows: (1) Fiber, Box-edge border with topstitch
- Throw Pillow 1: DP121F 21" x 21" Feather Blendown Knife-edge with welt

#### Features

- Modern Style
- · Oversized track arm
- Box-edge border pillows
- Throw pillow included
- Tapered feet
- Specifications subject to change without notice

# Leathers

Body: 296-011