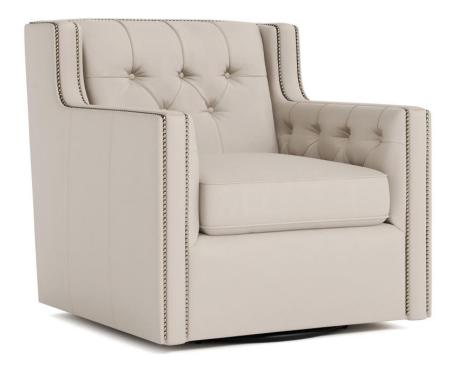

## Candace Leather Swivel Chair

## Item

727SL

### **Dimensions**

W: 33.5 in D: 38 in H: 34.5 in

W: 85.09 cm D: 96.52 cm H: 87.63 cm

SD: 22.5 in SH: 17 in AH: 25 in

SD: 57.15 cm SH: 43.18 cm AH: 63.5 cm

BA: 24 in BA: 60.96 cm

#### **Features**

- Classic design with contemporary appeal
- Nailhead trim
- · Tufted inside back and arms
- 360-degree swivel
- Specifications subject to change without notice