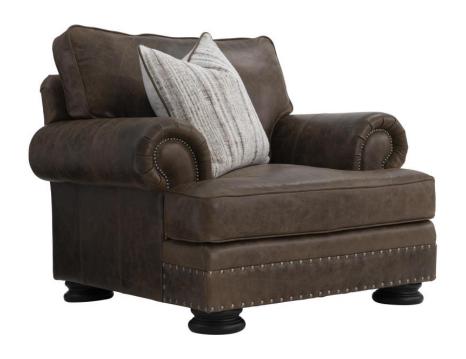

# Foster Leather Chair

## **Dimensions**

W: 46 in D: 44 in H: 39 in

W: 116.84 cm D: 111.76 cm H: 99.06 cm

SD: 26 in SH: 19 in AH: 26 in

SD: 66.04 cm SH: 48.26 cm AH: 66.04 cm

BA: 23 in BA: 58.42 cm

#### **Finishes**

Wood: Mocha

### **Pillows**

- Back Pillows: (1) Fiber, Box-edge border with welt
- Throw Pillow 1: TP22DW 22" x 22" Blendown

Knife-edge with welt

| Leathers      |               |
|---------------|---------------|
| Body: 333-222 |               |
|               |               |
|               |               |
|               |               |
|               |               |
|               |               |
|               |               |
|               |               |
|               |               |
|               |               |
|               |               |
|               |               |
|               |               |
|               |               |
|               |               |
|               |               |
|               |               |
|               |               |
|               |               |
|               |               |
|               |               |
|               |               |
|               |               |
|               |               |
|               |               |
|               |               |
|               |               |
|               |               |
|               |               |
|               |               |
|               |               |
|               |               |
|               |               |
|               |               |
|               |               |
|               |               |
|               |               |
|               |               |
|               |               |
|               |               |
|               |               |
|               |               |
|               |               |
|               |               |
|               |               |
|               |               |
|               |               |
|               |               |
|               |               |
|               |               |
|               |               |
|               | bernhardt.com |