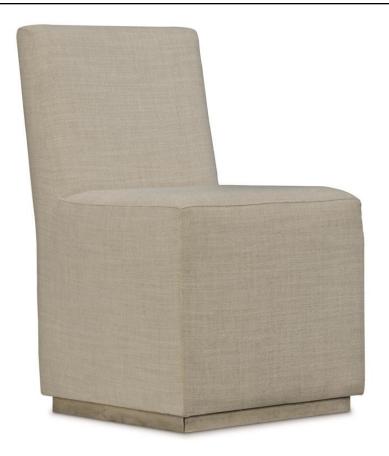

# Casey Side Chair

#### Item

398503G

## **Dimensions**

W: 21 in D: 24.5 in H: 35 in W: 53.34 cm D: 62.23 cm H: 88.9 cm

#### **Finishes**

Wood: Morel

#### **Fabrics**

Body: B502

#### **Features**

- Morel finish
- Upholstered with stiched slipcover look
- · Plinth base with non-marring heavy-duty casters
- Reclaimed pine planks may include nail holes and other natural markings
- Due to the nature of the materials, each piece will be unique
- Part of the Highland Park collection, winner of an ISFD Pinnacle Award for product design.
- Specifications subject to change without notice