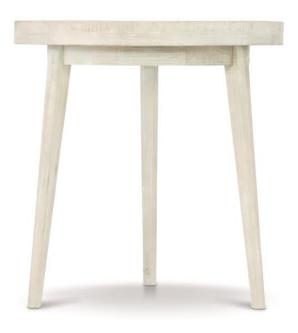

# **Booker Side Table**

## **Dimensions**

W: 24 in D: 24 in H: 25 in

W: 60.96 cm D: 60.96 cm H: 63.5 cm

### **Finishes**

Wood: Brushed White

### **Features**

- · Wood-framed gallery top
- Inset panel with solid plank overlay design
- · Brushed White finish
- · Adjustable glides
- Reclaimed pine planks may include nail holes and other natural markings
- Due to the nature of the materials, each piece will be unique
- Part of the Highland Park collection, winner of an ISFD Pinnacle Award for product design.
- Specifications subject to change without notice