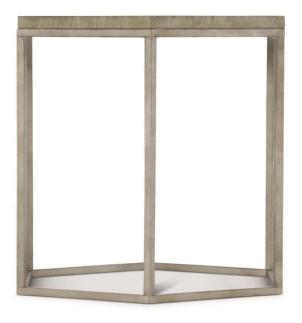

# Gresham Side Table

## Item

398124G

## **Dimensions**

W: 24 in D: 27.69 in H: 25 in W: 60.96 cm D: 70.33 cm H: 63.5 cm

#### **Finishes**

Wood: Morel

Metal: Glazed Silver

#### **Features**

- · Hexagonal shaped, planked fancy face top in Morel finish
- Tubular steel frame in Glazed Silver finish
- · Adjustable glides
- Reclaimed pine planks may include nail holes and other natural markings
- Due to the nature of the materials, each piece will be unique
- Part of the Highland Park collection, winner of an ISFD Pinnacle Award for product design.
- Specifications subject to change without notice