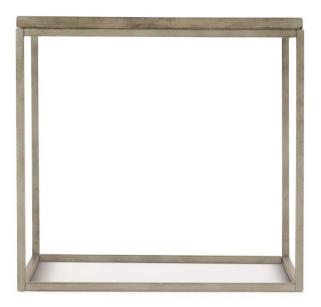

#### Item

398121G

### **Dimensions**

W: 24 in D: 26 in H: 25 in W: 60.96 cm D: 66.04 cm H: 63.5 cm

### **Finishes**

Wood: Morel

Metal: Glazed Silver

#### **Features**

- Solid planked top with overlays in herringbone pattern in Morel finish
- Tubular steel frame in Glazed Silver finish
- · Adjustable glides
- Reclaimed pine planks may include nail holes and other natural markings
- Due to the nature of the materials, each piece will be unique
- Specifications subject to change without notice
- Part of the Highland Park collection, winner of an ISFD Pinnacle Award for product design.