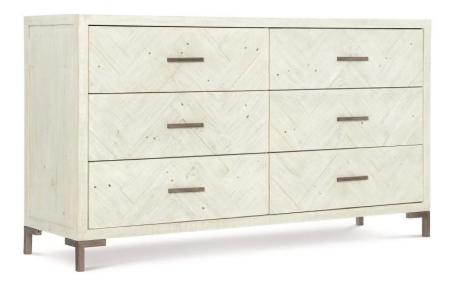

## **Features**

- · Brushed White finish
- Six drawers with solid wood overlays in herringbone design
- Planked design top, side panels and back
- Four tubular steel legs with one recessed wood center support leg
- · Adjustable glides
- Anti-tip kit
- Reclaimed pine planks may include nail holes and other natural markings
- Due to the nature of the materials, each piece will be unique
- Part of the Highland Park collection, winner of an ISFD Pinnacle Award for product design.
- Specifications subject to change without notice