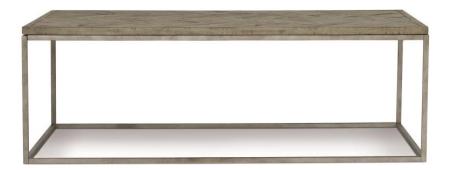

# Gresham Cocktail Table

### Dimensions

W: 56 in D: 32 in H: 19 in W: 142.24 cm D: 81.28 cm H: 48.26 cm

### Finishes

Wood: Morel Metal: Glazed Silver

#### Features

- Solid planked top with overlays in herringbone pattern in Morel finish
- Tubular steel frame in Glazed Silver finish
- · Adjustable glides
- Reclaimed pine planks may include nail holes and other natural markings
- Due to the nature of the materials, each piece will be unique
- Part of the Highland Park collection, winner of an ISFD Pinnacle Award for product design.
- Specifications subject to change without notice