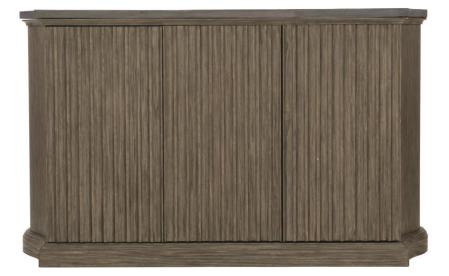

# Canyon Ridge Buffet

## Dimensions

W: 65.38 in D: 19.25 in H: 38.44 in W: 166.07 cm D: 48.9 cm H: 97.64 cm

### **Finishes**

Wood: Desert Taupe Hardware: Blackened Bronze

## Features

- Cast concrete top in Basalt finish
- Wire-brushed case in Desert Taupe finish
- · Three self-closing doors with cast fluted front overlays
- Behind end doors are two adjustable/removable shelves and bottom shelf surface
- Behind center door is one fixed shelf, two drawers with hand cut-outs and bottom shelf surface
- Top drawer has silverware insert
- Second drawer has wrapped pad
- Wood back panel
- Adjustable glides
- Anti-tip kit
- · Specifications subject to change without notice