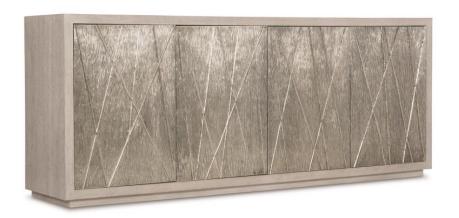

# Valora Entertainment Credenza

#### **Finishes**

Wood: Weathered Greige

Metal: Graphite

#### **Features**

- Sandblasted oak veneers in Weathered Greige finish
- Four touch latch doors with cast aluminum textured overlays on fronts in Graphite finish
- Behind end doors are two adjustable/removable shelves and two grommets with cover in back panel
- Behind paired center doors is one fixed shelf, one drawer with hand cut-out, two storage compartments and one bottom shelf surface
- Two grommets with cover in back panel
- · Plinth base
- · Adjustable glides
- Anti-tip kit
- Specifications subject to change without notice