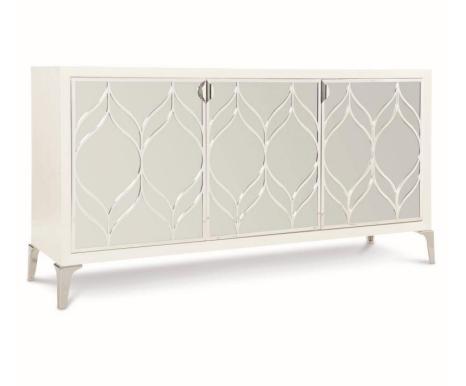

# Calista Buffet

#### Item

388132

## **Dimensions**

W: 75.75 in D: 20.75 in H: 38 in W: 192.41 cm D: 52.7 cm H: 96.52 cm

## **Finishes**

Wood: Silken Pearl Metal: Polished Nickel

#### **Features**

- Three doors with inset mirrored glass fronts under decorative patterned polished stainless steel grille and frame
- Behind paired left and center doors are two center drawers with hand cut-outs
- · Left drawer has wrapped pad
- Right drawer has silverware insert
- Behind right door are two adjustable/removable shelves
- · Four metal legs in polished nickel finish
- · Adjustable glides
- One wood center support leg
- · Anti-tip kit
- Specifications subject to change without notice