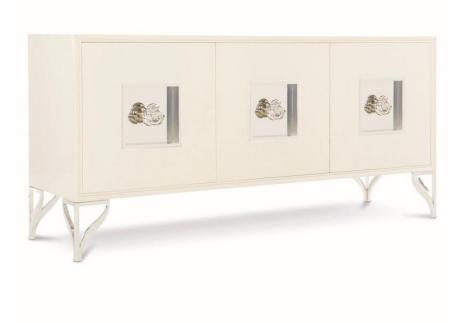

# Calista Sideboard

### Dimensions

W: 66.63 in D: 19 in H: 32 in W: 169.24 cm D: 48.26 cm H: 81.28 cm

# Finishes

Wood: Silken Pearl Metal: Polished Nickel

#### Features

• Three doors with recessed center polished stainless steel panel and rose design hardware

• Behind RSF door is one drawer with silverware insert and hand cut-out, two open compartments and a fixed bottom shelf surface

Behind paired center and left doors is one

adjustable/removable shelf and a fixed bottom shelf surface

- · Polished stainless steel legs with open design
- Adjustable glides
- Anti-tip kit
- Specifications subject to change without notice