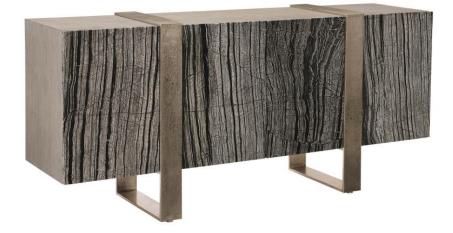

# Linea Entertainment Credenza

### Dimensions

W: 76.56 in D: 19.5 in H: 34.88 in W: 194.46 cm D: 49.53 cm H: 88.6 cm

## Finishes

Wood: Cerused Greige Metal: Textured Graphite

#### Features

- Four pull-to-open, soft/self-closing doors with laminated Black Forest marble door fronts
- Behind end doors are two adjustable/removable shelves and one fixed bottom shelf surface
- Behind center paired doors is one fixed shelf, one drawer with wrapped pad and hand cut-out and one fixed bottom shelf surface
- Cast aluminum frame in Textured Graphite finish, which
- wraps over top and down front of case forming base
- Adjustable glides
- Anti-tip kit
- Part of the Linea collection, winner of an ISFD Pinnacle Award for product design.
- · Specifications subject to change without notice