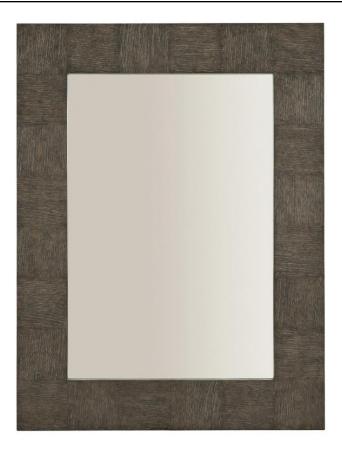

# Linea Mirror

### **Finishes**

Wood: Cerused Charcoal

### **Features**

- Fancy face frame with inset non-beveled mirrored glass
- Can be hung vertically or horizontally
- Due to weight, must be hung on stud
- Mirror supports and instruction sheet included for attachment to 384-054B dresser (Use support only when mirror is hung in horizontal position)
- Part of the Linea collection, winner of an ISFD Pinnacle Award for product design.
- · Specifications subject to change without notice