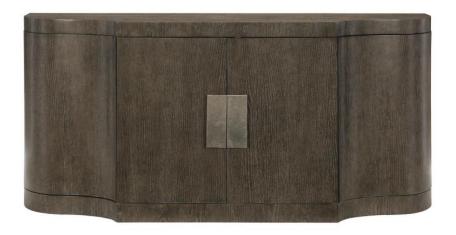

## Linea Buffet

## Item

384132B

### **Finishes**

Wood: Cerused Charcoal Hardware: Textured Graphite

#### **Features**

- · White oak veneers in Cerused Charcoal finish
- Left and right push-to-open doors
- Behind left and right doors are one adjustable/removable shelf and one fixed bottom shelf surface
- · Two center doors
- Behind center doors are one drawer with silverware insert and hand cut-out, and one fixed bottom shelf surface
- · Not suitable for use with TV
- Adjustable glides
- Anti-tip kit
- Part of the Linea collection, winner of an ISFD Pinnacle Award for product design.
- Specifications subject to change without notice