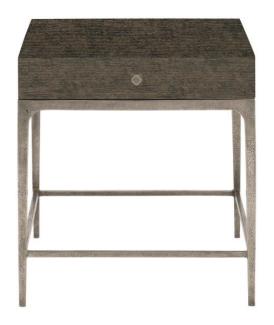

## Linea Side Table

## Item

384124B

### **Dimensions**

W: 22 in D: 26 in H: 24 in

W: 55.88 cm D: 66.04 cm H: 60.96 cm

#### **Finishes**

Wood: Cerused Charcoal Metal: Textured Graphite

## **Features**

- One drawer
- Cast aluminum base with stretchers in Textured Graphite finish
- · Adjustable glides
- Part of the Linea collection, winner of an ISFD Pinnacle Award for product design.
- Specifications subject to change without notice