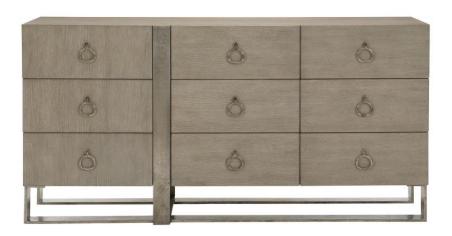

## Linea Dresser

## Item

384052G

## **Dimensions**

W: 71.5 in D: 19 in H: 36 in W: 181.61 cm D: 48.26 cm H: 91.44 cm

#### **Finishes**

Wood: Cerused Greige Metal: Textured Graphite

#### **Features**

- Case of white oak veneers in Cerused Greige finish atop cast aluminum front post and base in Textured Graphite finish
- · Nine drawers
- · Adjustable glides
- Anti-tip kit
- Dresser is bored for optional 384-321G mirror support attachment
- Part of the Linea collection, winner of an ISFD Pinnacle Award for product design.
- Specifications subject to change without notice