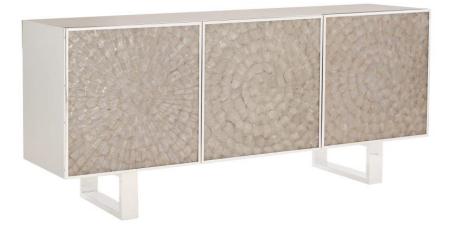

# Helios Entertainment Credenza

## Dimensions

W: 72.13 in D: 19.38 in H: 32 in W: 183.21 cm D: 49.23 cm H: 81.28 cm

#### Features

White finish

• Three soft-closing doors with polished stainless steel frame with Capiz Shell panel in starburst pattern

• Behind left end door is one adjustable/removable shelf and one grommet hole with cover for wire management