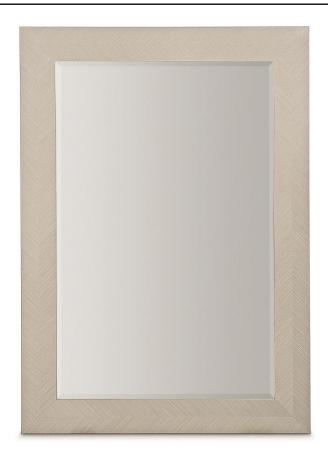

## **Axiom Mirror**

#### Item

381322

### **Finishes**

Wood: Linear Grey

#### **Features**

- Poplar solids and engineered faux anigre veneer wood frame
- Wood-framed mirror with 1" beveled mirrored glass
- · Can be hung vertically or horizontally
- Due to weight, must be hung on stud
- Mirror supports and instruction sheet included for optional use with 381-050 and 381-056 dressers (Use support only when mirror is hung in horizontal position)
- Specifications subject to change without notice