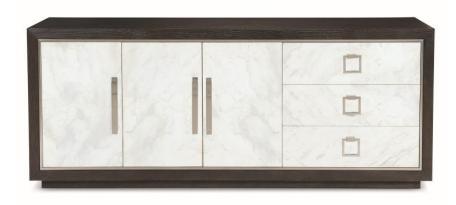

#### Item

380132

#### **Dimensions**

W: 84 in D: 20 in H: 34 in

W: 213.36 cm D: 50.8 cm H: 86.36 cm

### **Finishes**

Wood: Cerused Mink Metal: Silver Mist

#### **Features**

- · Ash solids and Quartered White Oak veneers
- · Cerused Mink finish
- Three doors with Laminated Snowflake Marble drawer fronts
- · Top drawer has silverware insert
- Second and third drawers have wrapped pads
- · Three doors with soft/self-closing hinges
- · Laminated Snowflake Marble door fronts
- Inset Stainless Steel frame on front of case in Silver Mist finish
- Behind left door are two adjustable/removable shelves, ventilation holes and one grommet in back panel
- Behind paired center/right doors are two adjustable/removable shelves, ventilation holes and one covered grommet hole in back panel
- · Adjustable glides
- For safety, an anti-tipping kit is included with instruction sheet
- Specifications subject to change without notice