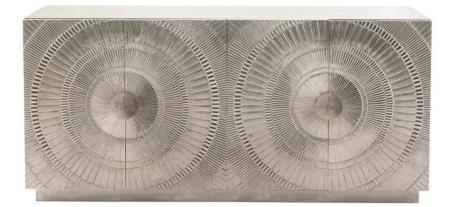

# Barcelona Entertainment Credenza

### Features

- German Silver wrapped case (including back) with embossed pattern over reclaimed teak wood
- Two pairs of doors
- Behind LSF doors is one adjustable/removable shelf and one hole with grommet in back panel
- Behind RSF doors is one tray with finger pull and soft-closing guide, one adjustable/removable shelf and one hole with grommet
- Adjustable glides
- Anti-tip kit
- Specifications subject to change without notice