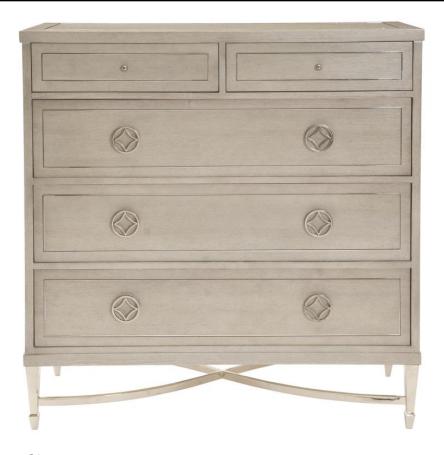

## Criteria Tall Drawer Chest

## Item

363118G

### **Dimensions**

W: 48.5 in D: 19 in H: 50 in W: 123.19 cm D: 48.26 cm H: 127 cm

### **Finishes**

Wood: Heather Grey Metal: Radiant Nickel

#### **Features**

- Ash solids and quartered ash veneers
- · Heather Gray finish
- · Stainless steel metal inlay on top and drawer fronts
- · Five drawers
- Top two drawers have drop fronts and cut-out in drawer back
- Corresponding grommet hole in back panel for wire management
- Solid and tubular steel base and stretcher in Radiant Nickel finish
- Adjustable glides
- Anti-tip kit
- Specifications subject to change without notice