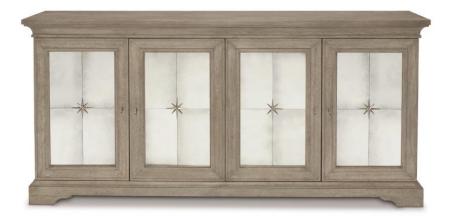

# Marquesa Buffet

#### Features

- · Quartered white oak veneers in Grey Cashmere finish
- Four wood-framed doors with inset antiqued mirror glass panels accenterd with metal rosette
- Behind left pair of doors is one fixed shelf, one drawer with hand-cut out and silverware insert
- · Below drawer is one adjustable/removable shelf
- Ventilation holes and two grommet holes with covers in back panel
- Behind right pair of doors are two adjustable/removable shelves
- · Center support leg
- Suitable for use with TV and/or other media
- Adjustable glides
- Anti-tip kit
- Specifications subject to change without notice