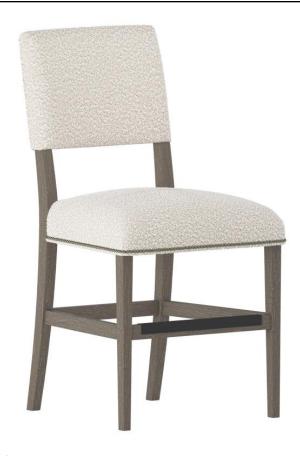

## Moore Fabric Counter Stool

## Item

353581N

## **Dimensions**

W: 20.63 in D: 23 in H: 41 in

W: 52.4 cm D: 58.42 cm H: 104.14 cm

### **Finishes**

Wood: Portobello

#### **Fabrics**

Body: 1146-002

### **Features**

- Upholstered inside and outside back with welt
- Upholstered seat with welt and nailhead trim
- · Non-wire-brushed exposed wood frame and stretchers
- Powder-coated Black finish on Steel kick plate on front stretcher
- Specifications subject to change without notice