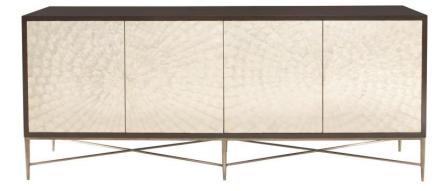

# Adagio Buffet

## Dimensions

W: 82 in D: 21.5 in H: 36 in W: 208.28 cm D: 54.61 cm H: 91.44 cm

### Finishes

Wood: Espresso

#### Features

- Solid gmelina in Espresso finish
- Two pair of doors with inlaid capiz shell door fronts and touch latch
- Behind left doors is one adjustable/removable shelf and one hole with grommet in back panel
- Behind right doors are three drawers
- Tubular steel base and "X"-shaped stretchers in Bronze finish
- Suitable for use with TV and/or other media
- Adjustable glides
- Anti-tip kit
- Winner of an ISFD Pinnacle Award for product design.
- Specifications subject to change without notice