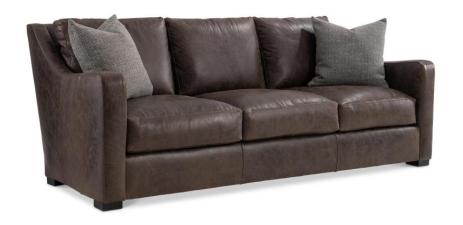

# Ventura Leather Sofa

# Item

3516LO

## **Dimensions**

W: 89.50 in D: 41.50 in H: 34.00 in W: 227.33 cm D: 105.41 cm H: 86.36 cm SD: 23.50 in SH: 17.75 in AH: 26.00 in SD: 59.69 cm SH: 45.09 cm AH: 66.04 cm

BA: 78.50 in BA: 199.39 cm

### **Finishes**

Wood: Walnut

### **Pillows**

- Back Pillows: (3) Fiber, Box-edge border with welt
  Throw Pillow 1: (2) TP21D 21" x 21" Blendown
- Knife-edge without welt

# **Features**

- · Transitional style
- · Curved track arm
- Bustle back
- · Throw pillows included
- · Wooden block feet in Walnut finish
- Specifications subject to change without notice