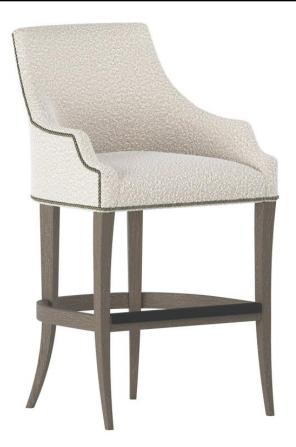

# Keeley Fabric Bar Stool

### Dimensions

W: 24 in D: 27.25 in H: 47.25 in
W: 60.96 cm D: 69.22 cm H: 120.02 cm
SD: 19 in SH: 30 in AH: 36 in
SD: 48.26 cm SH: 76.2 cm AH: 91.44 cm

### Finishes

Wood: Portobello

### Fabrics

Body: 1146-002

## Features

- Upholstered inside and outside back and arm and seat
- · Nailhead trim around seat and outside of frame
- No welt option cannot add welt in lieu of nailhead
- Non-wire-brushed exposed wood legs and stretchers
- Powder-coated Black finish on Steel kick plate on front stretcher
- · Specifications subject to change without notice