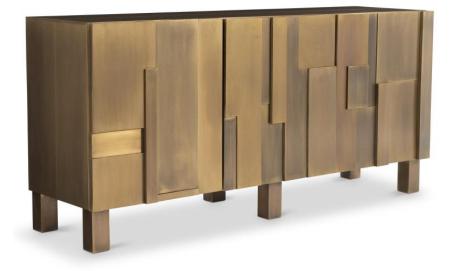

# Acora Buffet

### Features

- Brass-clad with German silver technique in Aged Brass finish with patchwork multilevel door fronts
- Black interior finish
- Three pull-to-open, soft-close doors
- Behind left and right doors is an adjustable shelf with storage above and below
- Behind center door are one interior drawer with silver insert and storage above and below
- Square legs with adjustable glides
- Anti-tip kit
- Specifications subject to change without notice