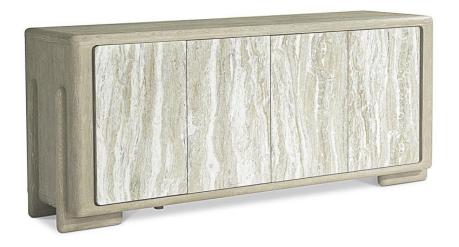

## Item

334880

### **Finishes**

Wood: Clay

#### **Features**

- Case of oak solids and veneers in Clay finish with faux stone doors in Kalta finish
- Four pull-to-open, soft-close doors
- Behind left and right doors are adjustable shelves and grommet holes
- Behind center doors are a grommet hole and one pull-to-open, soft-close drawer with fixed shelves above and below
- · Adjustable glides
- · Anti-tip kit and instruction sheet included
- Specifications subject to change without notice