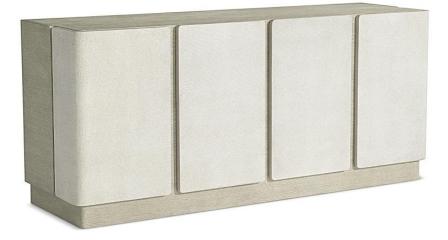

# Arcadia Buffet

# Dimensions

W: 72 in D: 22 in H: 32 in W: 182.88 cm D: 55.88 cm H: 81.28 cm

### Finishes

Wood: Clay

#### Features

- Case in quartered oak solids and veneers in Clay finish with raffia-wrapped doors in Silt finish
- Four pull-to-open, soft-close doors; doors on each end wrap around the side of the case
- Behind each center door is a pull-to-open, soft-close drawer, one with silverware insert and the other with a wrapped pad
- Two adjustable shelves behind end doors
- Not suitable for use with TV
- Plinth base
- · Adjustable glides
- Anti-tip kit and instruction sheet included
- Specifications subject to change without notice