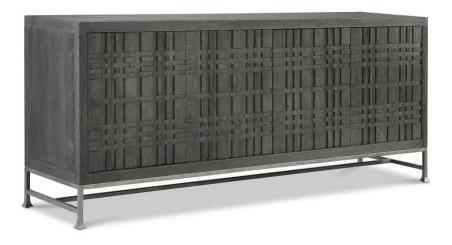

## Item

333880

## **Dimensions**

W: 80.38 in D: 20.50 in H: 34 in W: 204.17 cm D: 52.07 cm H: 86.36 cm

## **Finishes**

Wood: Tadon Metal: Barlow

## **Features**

- White oak solids and veneers in Tadon finish on case with textured steel base in Barlow finish
- Raised geometric pattern on four push-to-open, soft-close doors
- Behind each end door are two adjustable shelves, grommet holes and vents
- Behind middle doors are two pull-to-open, soft-close drawers with storage, grommet holes and vents above and below
- · Adjustable glides
- Anti-tip kit
- Natural characteristics in the wood are a normal part of this finish and make each piece unique
- Specifications subject to change without notice