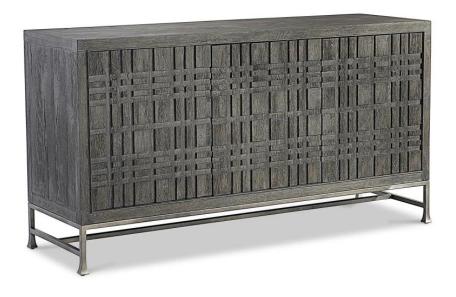

## Tribeca Buffet

## Item

333134

## **Dimensions**

W: 64.50 in D: 20.50 in H: 34 in W: 163.83 cm D: 52.07 cm H: 86.36 cm

### **Finishes**

Wood: Tadon Metal: Barlow

### **Features**

- White oak solids and veneers in Tadon finish on case with textured steel base in Barlow finish
- Raised geometric pattern on three push-to-open, soft-close doors
- Behind the doors on each end are a pull-to-open, soft-close drawer with Guardian cloth and silver insert and storage space above and below each drawer
- Behind middle door are two adjustable shelves
- Vents and a grommet hole in each section
- · Adjustable glides
- Anti-tip kit
- · Suitable for use with TV
- Natural characteristics in the wood are a normal part of this finish and make each piece unique
- Specifications subject to change without notice