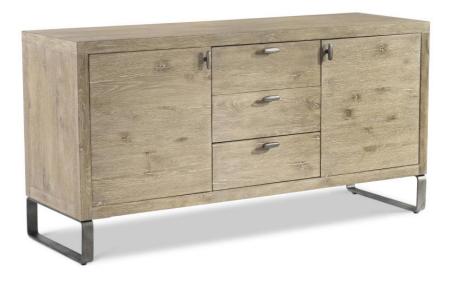

## Tribeca Buffet

### Item

333133

## **Dimensions**

W: 64 in D: 20 in H: 32.25 in W: 162.56 cm D: 50.8 cm H: 81.92 cm

#### **Finishes**

Wood: Aurum Metal: Barlow

#### **Features**

- White oak solids and veneers in Aurum finish on two textured steel sled bases in Barlow finish
- One pull-to-open, soft close door on either side of three pull-to-open, soft close drawers, all with steel pulls in Barlow finish
- Drawers include one silver insert and two wrapped pads
- Behind each door are two adjustable shelves
- · Adjustable glides
- Anti-tip kit
- · Not suitable for use with TV
- Natural characteristics in the wood are a normal part of the finish and make each piece unique
- Specifications subject to change without notice