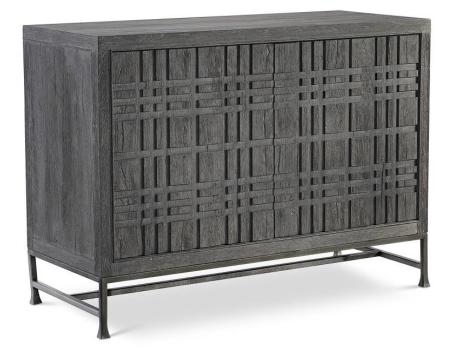

# Tribeca Door Chest

## Dimensions

W: 48.50 in D: 20.38 in H: 35 in W: 123.19 cm D: 51.77 cm H: 88.9 cm

### Finishes

Wood: Tadon Metal: Barlow

#### Features

• White oak solids and veneers in Tadon finish on case with textured steel base in Barlow finish

Raised geometric pattern on two push-to-open, soft-close doors

- Two adjustable shelves behind each door
- Adjustable glides
- Anti-tip kit
- Not suitable for use with TV
- · Natural characteristics in the wood are a normal part of
- the Tadon finish and make each piece unique
- Specifications subject to change without notice