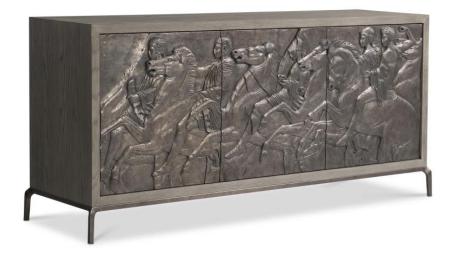

# Elysia Buffet

# Item

332132

## **Dimensions**

W: 73.75 in D: 21.38 in H: 34 in W: 187.32 cm D: 54.31 cm H: 86.36 cm

### **Finishes**

Wood: Weathered Greige Metal: Dark Bronze

### **Features**

- Oak case in Weathered Greige finish atop metal base in Dark Bronze finish
- Three push-to-open, soft-close doors with dramatic Roman frieze embossed design
- Behind left and right doors are a soft-close drawer, one with wrapped pad and one with silverware insert
- Open space above and below drawers
- Behind middle door are two adjustable shelves
- · Not suitable for use with TV
- Adjustable glides
- Anti-tip kit
- Specifications subject to change without notice