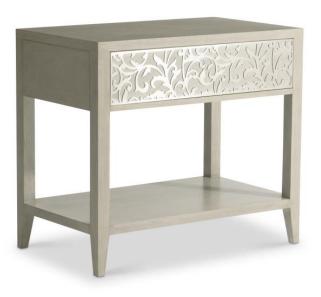

# Cornelia Nightstand

## Item

331232

#### **Dimensions**

W: 32.75 in D: 19 in H: 29 in W: 83.19 cm D: 48.26 cm H: 73.66 cm

#### **Finishes**

Wood: Nebbia

Metal: Glazed Stainless Steel

#### **Features**

- Ash wood in Nebbia finish with metal accents in Glazed Stainless Steel finish
- One push-to-open drawer has front of raised acanthus leaf metal frieze
- · Open bottom with fixed shelf
- Two-port A+C USB charging unit on back
- · Adjustable glides
- Anti-tip kit
- · Not suitable for use with TV
- Specifications subject to change without notice