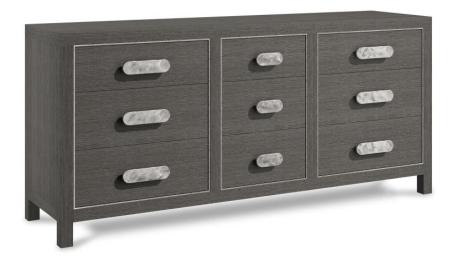

### Item

324052B

#### **Dimensions**

W: 72 in D: 19 in H: 33 in

W: 182.88 cm D: 48.26 cm H: 83.82 cm

#### **Finishes**

Wood: Porcini

Metal: Bright Graphite

#### **Features**

- Ash wood veneers and quartered oak veneer in Porcini finish
- Nine soft-close drawers: six wider drawers on left and right and three narrow drawers in the center
- Textured metal drawer pulls and inset metal frame around each of three drawer banks in Bright Graphite finish
- Four legs and two center support legs in Porcini finish
- Adjustable glides
- Anti-tip kit
- · Not suitable for use with TV
- Specifications subject to change without notice