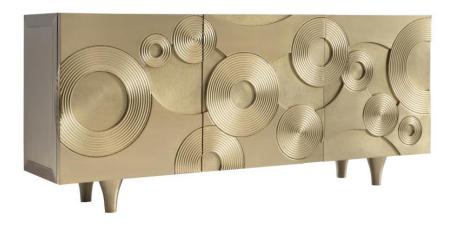

## Kintore Entertainment Credenza

#### **Features**

- Wood credenza with brass-clad exterior and black interior
- Three push-to-open doors with circular ripple pattern on door fronts
- Behind paired left and center doors are a compartment at top with vents and a covered grommet hole above a fixed shelf with a drawer underneath
- The drawer has hand-pull cutout
- Below the drawer are two compartments separated by a fixed partition
- Behind the right door are two adjustable/removable shelves, vents and a covered grommet at the bottom
- · Four shaped and tapered metal feet
- · Adjustable glides
- Anti-tip kit
- Specifications subject to change without notice