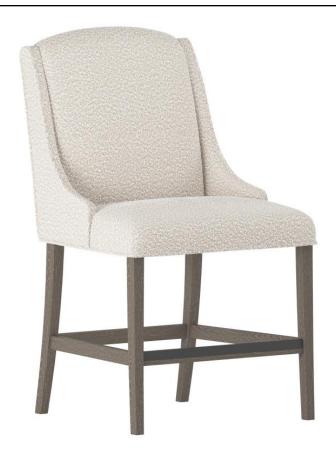

# Slope Fabric Counter Stool

# Item

319585N

# **Dimensions**

W: 24.5 in D: 26 in H: 43.75 in
W: 62.23 cm D: 66.04 cm H: 111.13 cm
SD: 18.5 in SH: 24 in AH: 25.63 in
SD: 46.99 cm SH: 60.96 cm AH: 65.1 cm

#### **Finishes**

Wood: Portobello

## **Fabrics**

Body: 1146-002

## **Features**

- Upholstered inside and outside back. Upholstered seat with single welt.
- Non-wire-brushed finish on exposed wood legs and stretchers.
- Powder-coated Black finish on Steel kick plate on front stretcher.
- · Optional nailhead trim available
- · Specifications subject to change without notice