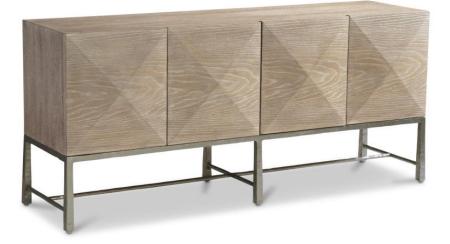

# Aventura Entertainment Credenza

## Dimensions

W: 72.69 in D: 19.94 in H: 32 in W: 184.63 cm D: 50.65 cm H: 81.28 cm

# Finishes

Wood: Marcona Metal: Frosted Nickel

### Features

- Case in cathedral-cut white oak solids & veneers in Marcona finish
- Four push-to-open, soft-close doors: paired center doors and a door on each end, all with dimensional pyramidical-shaped fronts
- Behind the left and right doors are one

adjustable/removable shelf, vents and a covered grommet hole in the back panel

- · Behind the paired center doors are one
- adjustable/removable shelf, vents and a covered grommet
- · Frosted Nickel finish on textured aluminum base with
- stretchers and legs that taper outward
- Adjustable glides
- · Anti-tip kit and instruction sheet
- · Suitable for use with TV
- · Follow TV manufacturer's instructions to prevent tipping
- · Specifications subject to change without notice