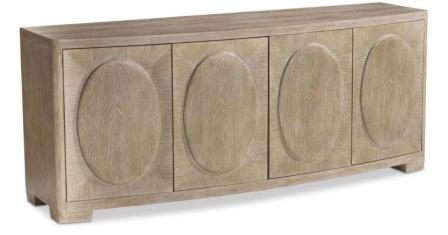

# Aventura Buffet

#### Features

- Cathedral-cut white oak solids & veneers in Marcona finish
- Bow front
- Four push-to-open, soft-close doors: paired center doors and a single door on each end
- Each door has a cast resin convex shaped front with mitered corners and a center oval
- Behind the far left and right doors are two adjustable/removable shelves
- Behind the center doors are one fixed shelf, one soft-close drawer with hand-pull cutout and brown Guardian cloth silverware insert, and space above and below
- Adjustable glides
- · Anti-tip kit and instruction sheet
- Not suitable for use with TV
- Specifications subject to change without notice