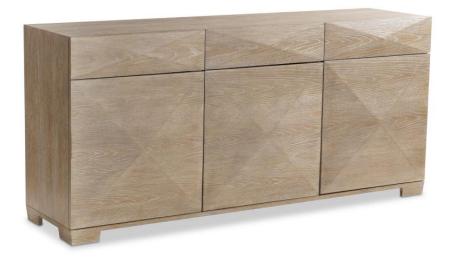

# Aventura Buffet

# Item

318132

#### **Finishes**

Wood: Marcona

#### **Features**

- Cathedral-cut white oak solids & veneers in Marcona finish
- Three push-to-open, soft-close drawers with dimensional pyramidical shape on fronts
- Brown Guardian cloth wrapped pads in left and center drawers
- Brown Guardian cloth silverware insert in right drawer
- Three push-to-open, soft-close doors with dimensional pyramidical shape on fronts
- · Behind each door is one adjustable/removable shelf
- Center support leg
- · Adjustable glides
- · Anti-tip kit and instruction sheet
- · Not suitable for use with TV
- Specifications subject to change without notice