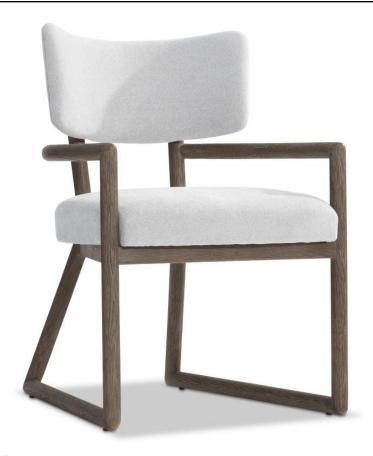

# Casa Paros Arm Chair

## Item

317562

## **Dimensions**

W: 24 in D: 26.63 in H: 33.75 in
W: 60.96 cm D: 67.64 cm H: 85.72 cm
SD: 21 in SH: 18.63 in AH: 24.13 in
SD: 53.34 cm SH: 47.32 cm AH: 61.29 cm

## **Finishes**

Wood: Playa

### **Fabrics**

Body: B635

### **Features**

- Exposed wood frame in Playa finish
- Seat and curved back upholstered inside and outside
- Fabric: B635
- Glides
- Part of the Casa Paros collection, winner of an ISFD Pinnacle Award for product design.
- Specifications subject to change without notice