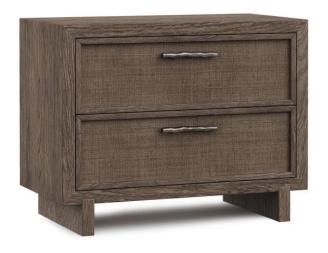

# Casa Paros Nightstand

## ltem

317233

## **Dimensions**

W: 36 in D: 19 in H: 28 in

W: 91.44 cm D: 48.26 cm H: 71.12 cm

## **Finishes**

Wood: Light Playa Wood: Playa

#### **Features**

- · Playa finish on case and all exposed wood
- Twp soft-close drawers with metal drawer pulls in Anthracite finish
- Inset woven material in Light Playa finish on wood-framed drawer fronts
- Two-port USB charging unit on back of case
- Two wood perpendicular leg panels
- · Adjustable glides
- · Anti-tip kit and instruction sheet
- Not suitable for use with TV
- Part of the Casa Paros collection, winner of an ISFD Pinnacle Award for product design.
- Specifications subject to change without notice