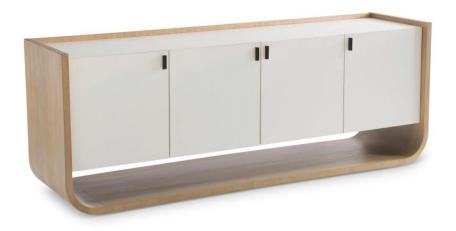

#### Item

315880

#### **Dimensions**

W: 78 in D: 20.50 in H: 30 in W: 198.12 cm D: 52.07 cm H: 76.2 cm

### **Finishes**

Wood: Adobe Wood: Sahara

#### **Features**

- Adobe faux stone finished inset top panel and four doors, supported by wood support panels in Sahara finish on each end that curve at the bottom to form the base
- · Case interior painted to match Adobe finish color
- Two pairs of concealed hinge, soft-closing doors
- One adjustable/removable shelf, vent holes and covered grommet in back panel behind each pair of doors
- · Case is open front-to-back between the case and the base
- Recessed plinth base at bottom
- · Adjustable glides
- · Anti-tip kit and instruction sheet
- · Specifications subject to change without notice