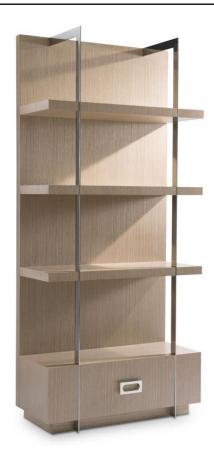

#### Item

315812

#### **Dimensions**

W: 40 in D: 18 in H: 88 in

W: 101.6 cm D: 45.72 cm H: 223.52 cm

#### **Finishes**

Wood: Sahara

#### **Features**

- Etagere with open front and wood shelves, drawer box and back panel in Sahara finish, supported by two metal blades in Polished Stainless Steel finish
- Three wood fixed shelves and one fixed shelf surface with drawer box
- · One drawer with metal pull
- Two thin stainless support panels in Polished Stainless Steel finish run the full length of the etagere
- · Anti-tip kit and instruction sheet.
- Plinth base with adjustable glides.
- Not suitable for TV use.
- Specifications subject to change without notice